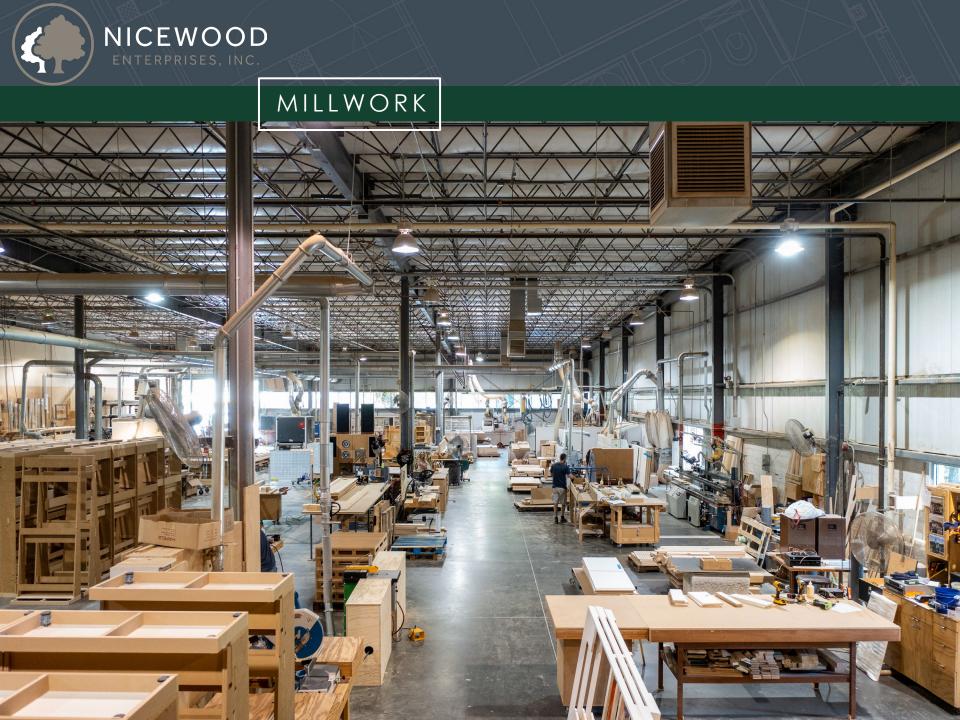

Nicewood operates in an 80,000 square foot, state-of-the-art fixture and millwork production plan in Toano, VA. We produce some of the finest fixtures and millwork for the commercial and retail markets. Our portfolio is extensive and includes high-end retail stores, outlet stores, theme park kiosks, courthouses, restaurants, municipal buildings, museum gift shops, and more. Over the years, we have grown our inhouse operations to offer a complete millwork "package" for clients, which helps support our turnkey initiatives.

There are seemingly limitless opportunities to create a custom work of art, right down to a millimeter of the design intent. Nicewood is adept at current industry trends, techniques, technology and materials. Every component plays an intricate part in the design aesthetic, and Nicewood gives intention and purpose to each one of them. Our very culture and foundation ensure we provide the same meticulous care for every project and every client across the board.