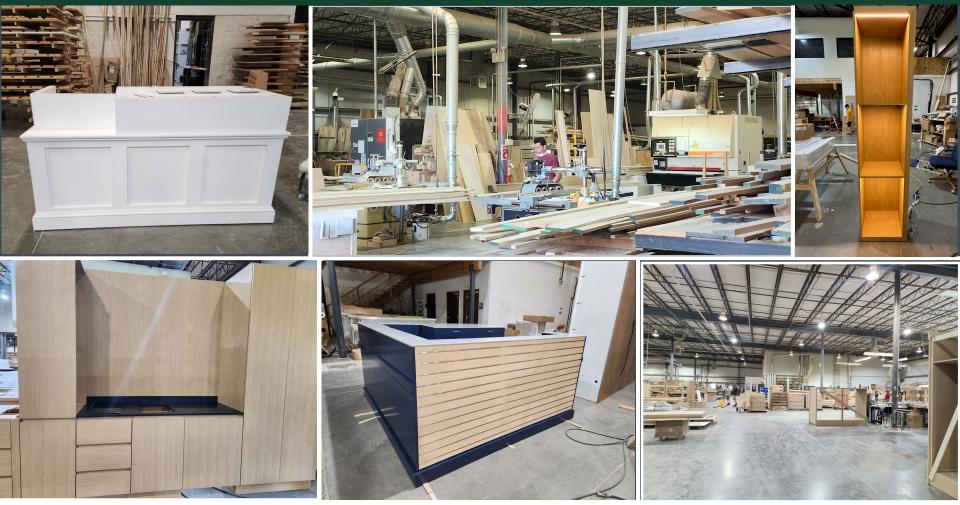

Nicewood operates in an 80,000 square foot, state-of-the-art fixture and millwork production plan in Toano, VA. We produce some of the finest fixtures and millwork for the commercial and retail markets. Our portfolio is extensive and includes high-end retail stores, outlet stores, theme park kiosks, courthouses, restaurants, municipal buildings, museum gift shops, and more. Over the years, we have grown our inhouse operations to offer a complete millwork "package" for clients, which helps support our turnkey initiatives.

There are seemingly limitless opportunities to create a custom work of art, right down to a millimeter of the design intent. Nicewood is adept at current industry trends, techniques, technology and materials. Every component plays an intricate part in the design aesthetic, and Nicewood gives intention and purpose to each one of them. Our very culture and foundation ensure we provide the same meticulous care for every project and every client across the board.