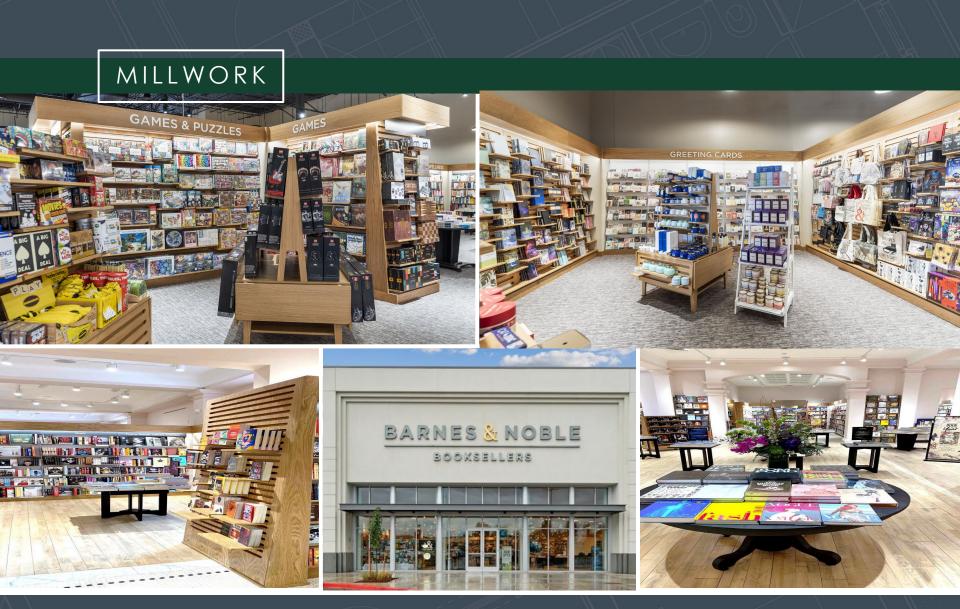

### MILLWORK

From dazzling stainless steel, chrome or brass fixtures to rich mahogany, ash or cherry shelving to modern pine, glass or laminate display cases, there is a seemingly limitless opportunity to create the display of your dreams. You'll be truly amazed when your finished product is done precisely to your specifications within a millimeter of your design intent.

- "The quality of the fixture fabrication and the steadfast engagement of your installation team are exemplary. This is a complex project with a difficult schedule. I personally appreciate the extra effort that it is taking to wrap things up." - Jim Stokoe, National Archives
- "I reviewed the final "book" of this job and we are very pleased with the thoroughness and detail provided. The overall experience was a very good one. We look forward to working with you and your team in the future." - Shari Rogers, Clarins Group USA